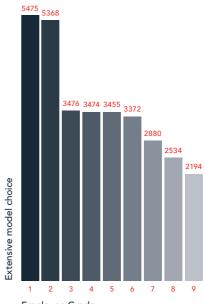

### Extensive model choice

The number of vehicle options has increased too. Each grade includes a choice of body style and engine type. See graph on the right.

**Employee Grade** 